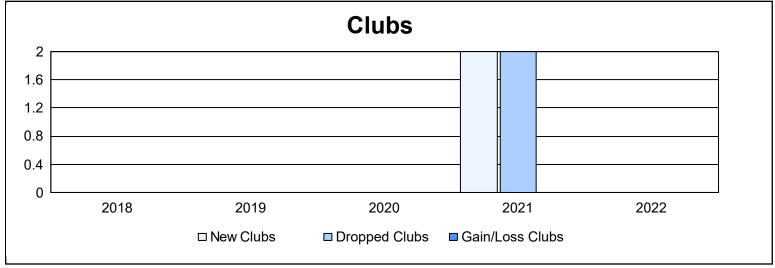

District A 3 As of June 2022 Cumulative

| Year      | New<br>Clubs | Dropped<br>Clubs | Gain/<br>Loss<br>Clubs | New<br>Members | Charter<br>Members | Reinstate<br>Members | Transfer<br>Members | Total<br>Member<br>Added | Total<br>Members<br>Dropped | Gain/<br>Loss<br>Members |
|-----------|--------------|------------------|------------------------|----------------|--------------------|----------------------|---------------------|--------------------------|-----------------------------|--------------------------|
| 2017-2018 | 0            | 0                | 0                      | 168            | 4                  | 9                    | 13                  | 194                      | 222                         | -28                      |
| 2018-2019 | 0            | 0                | 0                      | 138            | 0                  | 17                   | 7                   | 162                      | 175                         | -13                      |
| 2019-2020 | 0            | 0                | 0                      | 89             | 2                  | 8                    | 6                   | 105                      | 190                         | -85                      |
| 2020-2021 | 2            | 2                | 0                      | 86             | 68                 | 7                    | 12                  | 173                      | 147                         | 26                       |
| 2021-2022 | 0            | 0                | 0                      | 167            | 2                  | 6                    | 9                   | 184                      | 190                         | -6                       |
| Average   | 0            | 0                | 0                      | 130            | 15                 | 9                    | 9                   | 164                      | 185                         | -21                      |